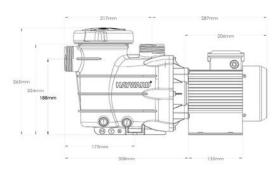

#### Dimensions

To take a closer look at Hayward Pumps or other Hayward® products, go to www.hayward-pool.com.au or call 1300 POOLS1

PO Box 4384 | Dandenong South, VIC, 3164

#### Power-Flo II Specifications

| Model       | Power<br>(HP) | Flow<br>Rate*(L/Min) | In/ Out | Length | Height | Weight | Input<br>Power | Amperage |
|-------------|---------------|----------------------|---------|--------|--------|--------|----------------|----------|
| SP8105XEWAU | 1/2           | 180                  | 40mm    | 485mm  | 260mm  | 8.65kg | 610 W          | 2.6 A    |
| SP8107XEWAU | 3/4           | 216                  | 40mm    | 485mm  | 260mm  | 9.16kg | 790 W          | 3.4 A    |
| SP8110XEWAU | 1             | 250                  | 40mm    | 485mm  | 260mm  | 9.16kg | 920 W          | 4.0 A    |
| SP8115XEWAU | 1½            | 285                  | 40mm    | 505mm  | 260mm  | 11.3kg | 1110 W         | 4.8 A    |