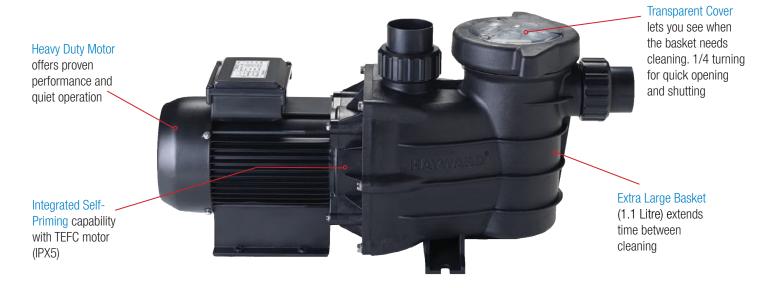

Small in size, PowerFlo II will win you over with its Made in Hayward manufacture and its exceptional perfomance. Boasting a 1.1 Litre pre-filter basket and a clear, 1/4 turning cover this unit is very easy to maintain. With 4 models to choose from, it is one of the best in its category.

The Power-Flo II incorporates features usually found only on higher priced in-ground pumps such as self-priming ability, a large 1.1 Litre strainer basket, a heavy duty motor with stainless steel shaft, and a quick-release "see-thru" strainer cover.