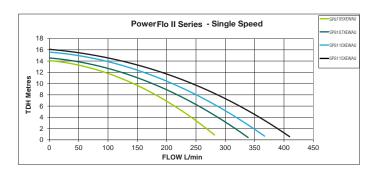

Power-Flo II Specifications

| Model       | Power<br>(HP) | Flow<br>Rate*(L/Min) | In/ Out | Length | Height | Weight | Input<br>Power | Amperage |
|-------------|---------------|----------------------|---------|--------|--------|--------|----------------|----------|
| SP8105XEWAU | 1/2           | 180                  | 40mm    | 485mm  | 260mm  | 8.65kg | 610 W          | 2.6 A    |
| SP8107XEWAU | 3/4           | 216                  | 40mm    | 485mm  | 260mm  | 9.16kg | 790 W          | 3.4 A    |
| SP8110XEWAU | 1             | 250                  | 40mm    | 485mm  | 260mm  | 9.16kg | 920 W          | 4.0 A    |
| SP8115XEWAU | 1½            | 285                  | 40mm    | 505mm  | 260mm  | 11.3kg | 1110 W         | 4.8 A    |

<sup>\*</sup>To 8m water height

#### Flow Curve



#### Dimensions





To take a closer look at Hayward Pumps or other Hayward® products, go to www.hayward-pool.com.au or call 1300 POOLS1



PO Box 4384 | Dandenong South, VIC, 3164