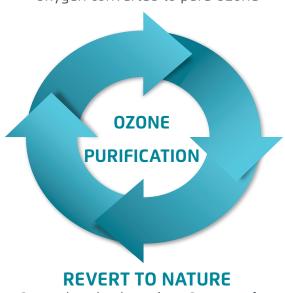

# How Ozone Works?

**RESULTS** 

Noticeably softer

and clearer pool

water with no

residual odour.

#### **GENERATION**

Oxygen converted to pure Ozone

#### **PURIFICATION**

Ozone immediately oxidises and neutralises harmful contaminants (organics, bacteria and viruses)

Ozone breaks down into Oxygen after sanitising pollutants

Proudly Australian Made with Environment and Innovation Awards