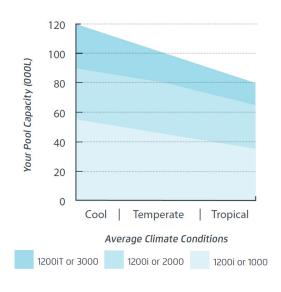

Ozone Swim 1200i Series  |
|------------|--------------------------|
| BR-500.18  | With timer clock         |
|            |                          |
| BR-500.06T | Ozone Swim 1200iT Series |



# **OZONE SYSTEM**

### Mineral/Salt + Ozone = Total Solution

The 1000, 2000 & 3000 Series is designed to replace existing sanitisation systems. These units have the benefit of both salt/mineral Chlorination and Ozone purification.

| BR-500.07           | Ozone Swim 1000 Series |
|---------------------|------------------------|
| Salt/Mineral Level: | 3,500ppm               |
| BR-500.08           | Ozone Swim 2000 Series |
| Salt/Mineral Level: | 3,500ppm               |
| BR-500.09           | Ozone Swim 3000 Series |
| Salt/Mineral Level: | 3,500ppm               |

### Pool Sizing Guide